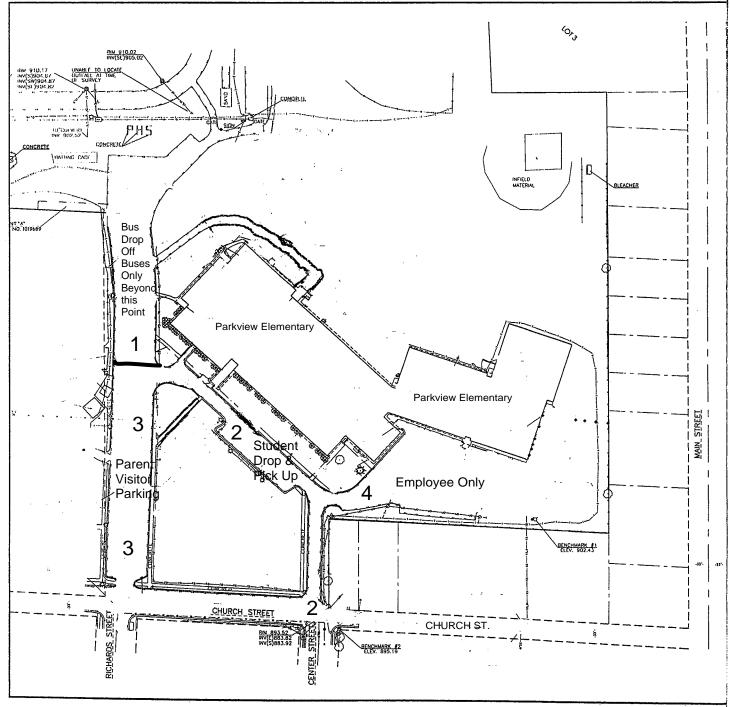

## Student Safety Is our #1 Priority

The numbers 1, 2, 3 & 4 are located on the diagram to the left. Each identifies a key component of the PES traffic information. Your cooperation with these designations is greatly appreciated.

- #1. This is the bus drop off & pick up area. No parent or visitor vehicles allowed.
- #2. Corner of Church & Center St: Enter here to stop & drop, NO PARKING from 7:00-8:00 a.m. If you need to remain for more than a moment, area #3 is your area.
- #3. Parking area adjacent to the Purdy Park pavilion is reserved for parents & visitors that need to park for one or several minutes.
- #4. This area is an employee only area. Employees will park in this area and it is also a service entrance.